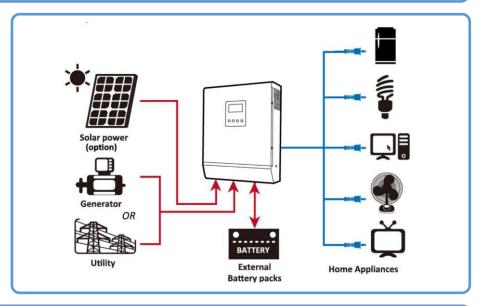

## **ESPECA COMBO (Off-Grid Inverter/Charger)**

COMBO 2K is a complete plug and play set of inverters/charger to power 2 KVA load. COMBO has several operating modes suitable for your application, it can be configured via LCD Screen. Combo offers an excellent power availability to the load explicitly if Grid or Diesel generator connected as alternative source .It produce a pure sine wave with auto and cold start feature.