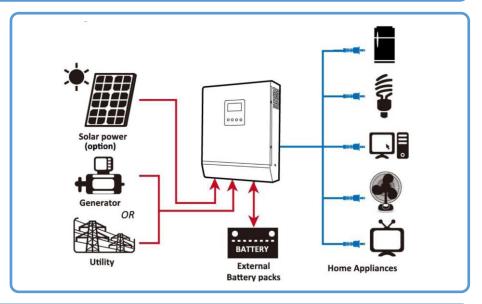

## **ESPECA COMBO (Off-Grid Inverter/Charger)**

COMBO 3K is a complete plug and play set of inverters/charger to power 3 KVA load. COMBO has several operating modes suitable for your application, it can be configured via LCD Screen. Combo offers an excellent power availability to the load explicitly if Grid or Diesel generator connected as alternative source .It produce a pure sine wave with auto and cold start feature.