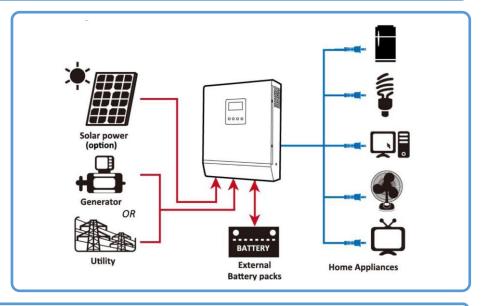

## **ESPECA COMBO (Off-Grid Inverter/Charger)**

COMBO 4K is a complete plug and play set of inverters/charger to power 4 KVA load. COMBO has several operating modes suitable for your application, it can be configured via LCD Screen. Combo offers an excellent power availability to the load explicitly if Grid or Diesel generator connected as alternative source .It produce a pure sine wave with auto and cold start feature.